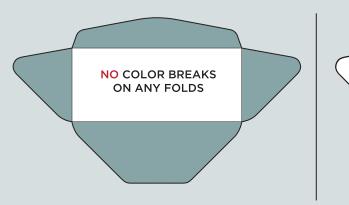

## PRESS SHEET LAYOUT INSTRUCTIONS

- ENVELOPE DIE CUT is represented by the black outline.
- BLEEDS Bleeds are represented by the blue outline. Printing must bleed 1/8" beyond the die cut - bleeds may extend farther as long as printing doesn't interfere with another envelope outline/die-cut.
- COLOR BREAKS ON THE FOLDS Due to the limitations in the manufacture of envelopes, (mainly in the cutting process) we cannot and will not guarantee color breaks on folds.
   Contact us for other solutions.
- DO NOT PRINT THE OUTLINE OF THE ENVELOPE or LETTERHEAD.
- KNOCK OUTS Are represented by SOLID blue areas.
- LAYOUTS VERY CRITICAL! Layouts are specific to press sheet size. If you change the sheet size, you should use the appropriate corresponding layout. Centering a smaller layout on a larger press sheet will cause problems in the cutting process. If your sheet size is not a common size, please request a custom layout.
- GRIP and GUIDE as noted on layout. Do not print the words Grip and Guide.
- TICK MARKS print the "V" shaped tick marks.
- COLOR BARS If color bars are used, make sure they stay at least 1/2" from any envelope outline.
- PAPER GRAIN- Please note the direction of the arrow indicating the necessary direction of paper grain. IF you are unable to accommodate the needed direction please notify us as soon as possible.
- DO NOT combine different print copies on each sheet (PLATE) without prior approval.
   Doing so will result in additional charges.
- \*\* LAYOUT GUARANTEE: For successful converting a proof MUST BE APPROVED BY Lefavor Envelope. If the litho supplied does not match the approved layout on the proof exactly Lefavor Envelope WILL NOT be liable for the final outcome of the converting.