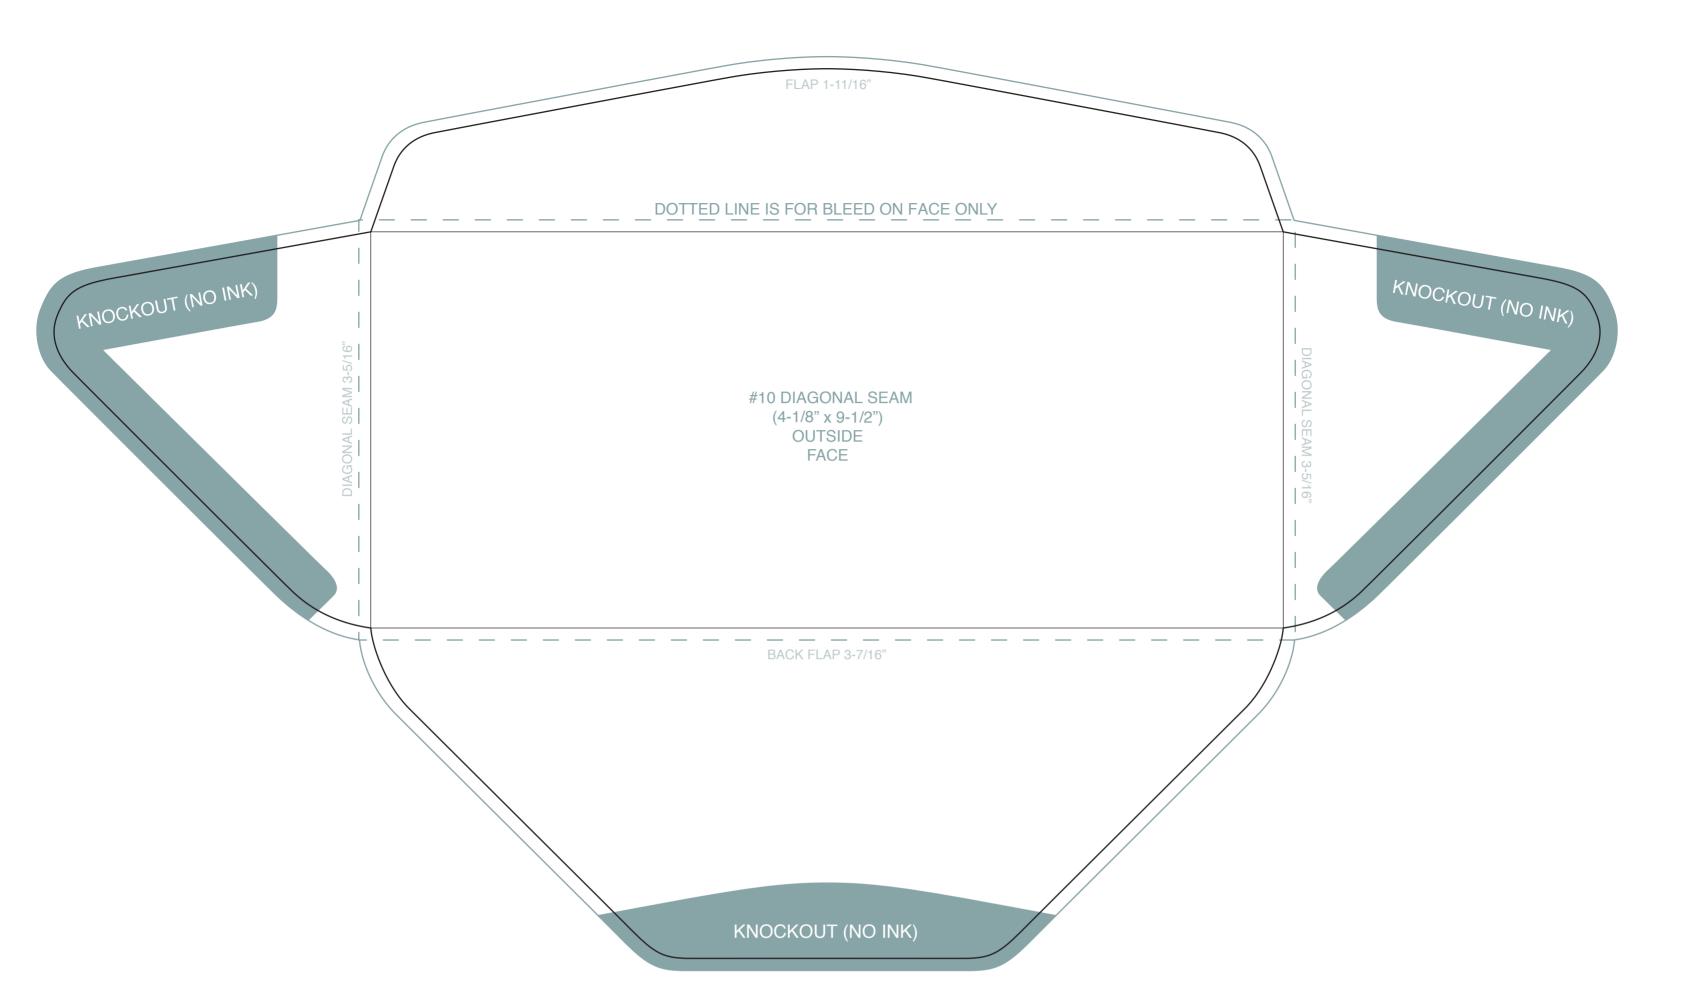

## **ENVELOPE DIELINE**

- ENVELOPE DIE CUT is represented by the black outline.
- BLEEDS Bleeds are represented by the blue outline. Printing must bleed 1/8" beyond the die cut.
- KNOCK OUTS Are represented by SOLID blue areas.
- COLOR BREAKS ON THE FOLDS Due to the limitations in the manufacture of envelopes, (mainly in the cutting process) we cannot and will not guarantee color breaks on folds. Contact us for other solutions.
- LAYOUT THIS IS NOT A PRESS SHEET LAYOUT
   Please do not create your own press sheet layout, contact Lefavor Envelope for a press sheet layout if needed.